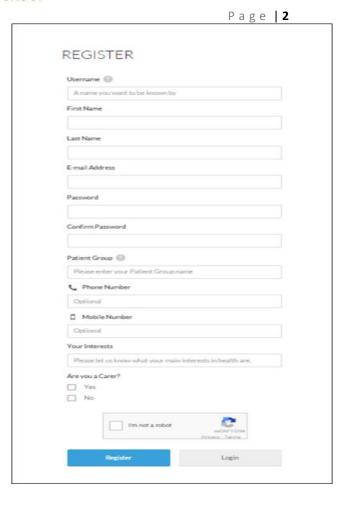

## Working To Improve Health Care Services

(Continued)

You will be asked **fill in a form** like the one on the right - to set up a username and password. For your own protection (and ours) please choose a password which cannot be easily guessed, minimum 8 characters long which includes one number, one Capital letter and one lower-case letter. Your username should be something meaningful but must contain only letters and numbers (e.g. johnsmith2).

To complete the registration form you will be asked to provide some details. You must provide the name of your Medical Practice or other Partner Organisation (e.g. SCCG etc.) This is so that we know who you represent. The rest of the information we invite you to provide is optional but very helpful. This information may be used by other members but will not be made available to third parties.