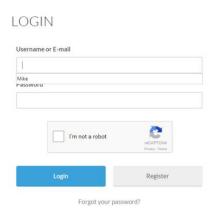

## Logging In

Your welcome email will contain a hyperlink to the web site.

Just click on the hyperlink and you should see the home page and "Members Login" link

The log in dialogue box looks like this:

Fill in you user name and password

Click on **I'm not a robot**, and then on the **Login** button.