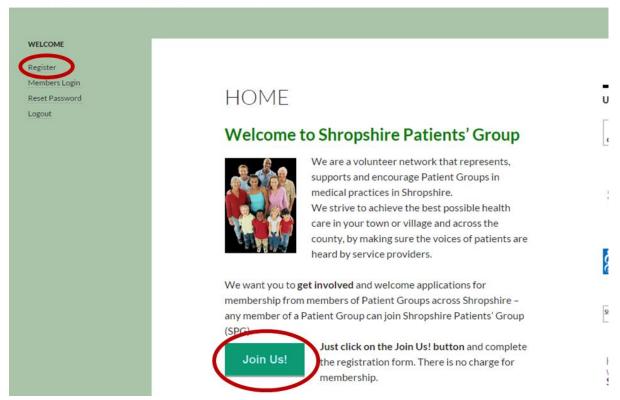

On the Home Page click on "Register" or the "Join Us!" button.

It's a good idea to Bookmark the home page in your browser. Guidance on completing the registration process is on the next page.